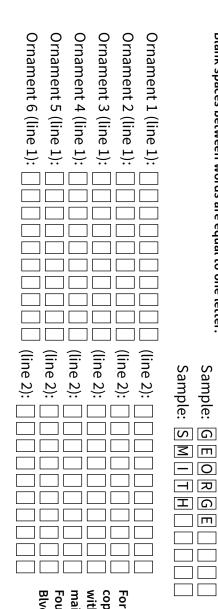

Each ornament will have two lines of engraving with 10 characters per line. Blank spaces between words are equal to one letter.

Sample:

G

Π

0

Π

Complete each box with one letter

≤ e

#### Order Information

You may purchase one or several **MEMORY MEDALLION** ornaments for a minimal cost of \$15.00 each (tax included) by completing the enclosed order form. Please carefully fill in each box on the order form to ensure the correct engraving of your ornaments. There is a limit to the number of characters that can be engraved. Please limit your request to the spaces provided. **Order by December 1.** 