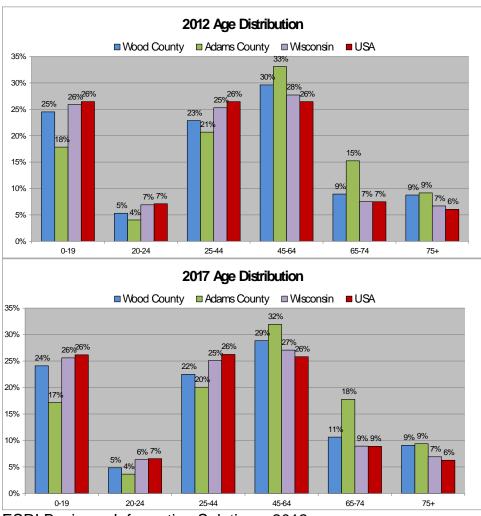

#### Population by Age

Population was grouped into major age categories for comparison. In general, Wood County and Adams County have a slightly older population than Wisconsin and the Nation. The service area population is expected to stay relatively flat over the next five years. Health needs will also continue to shift toward disease categories that tend to present in older age.

#### 2012 and 2017 Population Age Distribution

ESRI Business Information Solutions, 2012