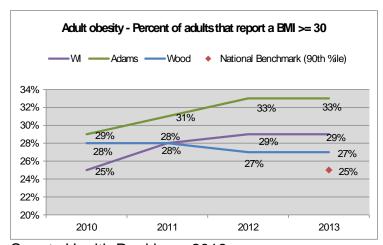

County Health Rankings, 2013

A third measure of general health of the population is the percentage of adult obesity. Nationally, the rate has been around 25% of the population. Rates in Adams County have increased significantly over the past three years to 33%, which is significantly above the national benchmark. Rates in Wood County are just above the national benchmark, while rates in Wisconsin have climbed to 29%. The health ramifications stemming from obesity are significant.

County Health Rankings, 2013

Another indicator, "Poor mental health days," refers to the number of days in the previous 30 days when a person indicates their activities are limited due to mental

health difficulties. The reported days in Adams County were historically higher than Wood County and Wisconsin, but have declined over the past two years. Mental health has come into the spotlight nationally as an area where continued focus and improvement efforts are warranted.