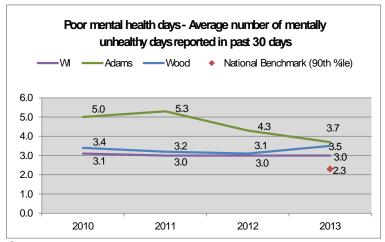

County Health Rankings, 2013

Another indicator, "Poor mental health days," refers to the number of days in the previous 30 days when a person indicates their activities are limited due to mental

health difficulties. The reported days in Adams County were historically higher than Wood County and Wisconsin, but have declined over the past two years. Mental health has come into the spotlight nationally as an area where continued focus and improvement efforts are warranted.

County Health Rankings, 2013