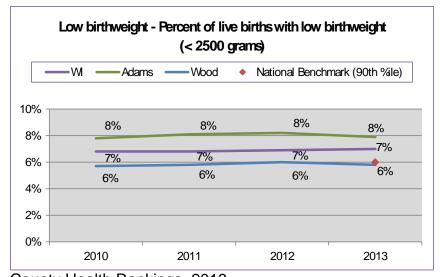

#### **Birth Statistics**

Rates of low birth weights in a community are often associated with poor health of the mothers. Low birth weights can lead to higher incidences of fetal mortality, inhibited growth and cognitive development, and chronic disease in later life. It is generally a predictor of newborn health and survival. Low birth weight percentages in Wood County are lower than in Wisconsin and Adams County, and in line with the national benchmark. Rates in Adams County are higher than both the state and the nation, with the rate remaining unchanged since 2010.

County Health Rankings, 2013

Teen birth rates were also analyzed for Wood and Adams Counties and compared to Wisconsin and the Nation. Teen birth rates in Adams County have been significantly higher than Wood County and Wisconsin. The counties and state have rates above the national benchmark. The percentage of children in poverty in Adams County is significantly higher than Wood County and Wisconsin. This trend has been increasing across both the counties and state, but flattening out in 2013. This is an important statistic as poverty among children can often be associated with many negative health consequences throughout childhood.