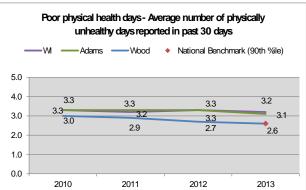

#### General Population Health

One measure of health within the community included in the County Health Rankings Nationwide study is reported general well-being. Reported health in Adams County was lower than Wood County and Wisconsin, which are just above the national benchmark. A similar self-reported measure is "poor physical health days," which refer to days in which an individual does not feel well enough to perform daily physical tasks. Rates in Adams County and Wisconsin are slightly higher than Wood County, which is in line with the national benchmark.

County Health Rankings, 2013

A third measure of general health of the population is the percentage of adult obesity. Nationally, the rate has been around 25% of the population. Rates in Adams County have increased significantly over the past three years to 33%, which is significantly above the national benchmark. Rates in Wood County are just above the national benchmark, while rates in Wisconsin have climbed to 29%. The health ramifications stemming from obesity are significant.