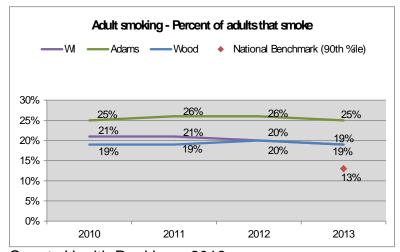

#### Adult Smoking

Cigarette smoking is identified as a cause of various cancers, cardiovascular disease, and respiratory conditions, as well as low birthweight and other adverse health outcomes. Measuring the prevalence of tobacco use in the population can alert communities to potential adverse health outcomes and can be valuable for assessing the need for cessation programs or the effectiveness of existing programs. The percentage of adults that report smoking in Adams County is significantly above Wood County and Wisconsin. All three are significantly above the national benchmark of 13%.

County Health Rankings, 2013