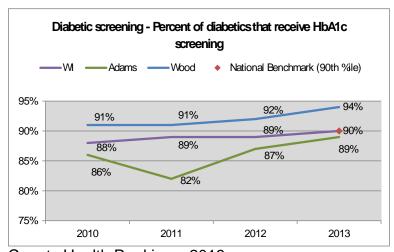

#### Screening

Diabetic screening records the percentage of diabetic Medicare enrollees that receive HbA1c screenings. Regular HbA1c screenings among diabetic patients is considered the standard of care. It helps assess the management of diabetes over the long term by providing an estimate of how well a patient has managed his or her blood sugar over the past two to three months. When high blood sugar, or hyperglycemia, is addressed and controlled, complications from diabetes can be delayed or prevented. Diabetes screening rates in Wood County are well above the national benchmark and have been steadily climbing. Rates in Adams County are lower than Wisconsin and the national benchmark, but have been increasing since 2011.

County Health Rankings, 2013

Mammography screening is the percent of female Medicare enrollees age 67-69 having at least one mammogram over a two-year period. Evidence suggests that mammography screening reduces breast cancer mortality, especially among older women. Mammography screening in Wood County is well above the national benchmark and has been climbing since 2011. Rates of screening in Adams County are lower than Wisconsin and the national benchmark, and have trended downward slightly over the past year.