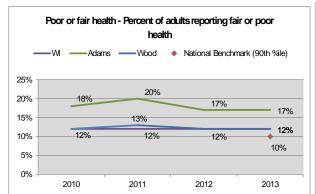

#### General Population Health

One measure of health within the community included in the County Health Rankings Nationwide study is reported general well-being. Reported health in Adams County was lower than Wood County and Wisconsin, which are just above the national benchmark. A similar self-reported measure is "poor physical health days," which refer to days in which an individual does not feel well enough to perform daily physical tasks. Rates in Adams County and Wisconsin are slightly higher than Wood County, which is in line with the national benchmark.

County Health Rankings, 2013

A third measure of general health of the population is the percentage of adult obesity. Nationally, the rate has been around 25% of the population. Rates in Adams County have increased significantly over the past three years to 33%, which is significantly above the national benchmark. Rates in Wood County are just above the national benchmark, while rates in Wisconsin have climbed to 29%. The health ramifications stemming from obesity are significant.