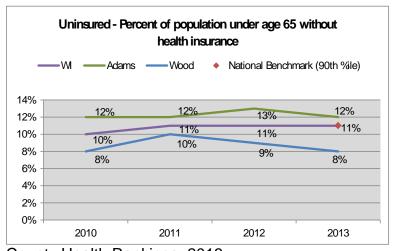

#### Insurance

Individuals without health insurance often forego care due to high cost, which can lead to a higher prevalence of chronic conditions.

The goal of the Affordable Care Act, which should start to take effect in 2014, is to lower the rate of uninsured and thereby reduce the negative health consequences stemming from lack of affordable health insurance. The uninsured rate in Adams County is slightly higher than the national benchmark. Wood County's uninsured rate is extremely low, and has been dropping since 2011.

County Health Rankings, 2013