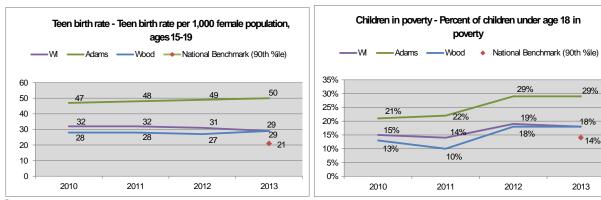

County Health Rankings, 2013

Teen birth rates were also analyzed for Wood and Adams Counties and compared to Wisconsin and the Nation. Teen birth rates in Adams County have been significantly higher than Wood County and Wisconsin. The counties and state have rates above the national benchmark. The percentage of children in poverty in Adams County is significantly higher than Wood County and Wisconsin. This trend has been increasing across both the counties and state, but flattening out in 2013. This is an important statistic as poverty among children can often be associated with many negative health consequences throughout childhood.

**14%** 

2013

County Health Rankings, 2013