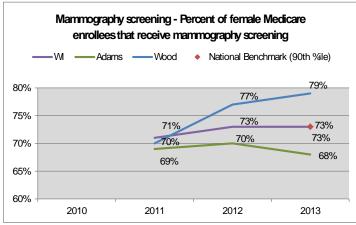

#### Screening

Diabetic screening records the percentage of diabetic Medicare enrollees that receive HbA1c screenings. Regular HbA1c screenings among diabetic patients is considered the standard of care. It helps assess the management of diabetes over the long term by providing an estimate of how well a patient has managed his or her blood sugar over the past two to three months. When high blood sugar, or hyperglycemia, is addressed and controlled, complications from diabetes can be delayed or prevented. Diabetes screening rates in Wood County are well above the national benchmark and have been steadily climbing. Rates in Adams County are lower than Wisconsin and the national benchmark, but have been increasing since 2011.

County Health Rankings, 2013

Mammography screening is the percent of female Medicare enrollees age 67-69 having at least one mammogram over a two-year period. Evidence suggests that mammography screening reduces breast cancer mortality, especially among older women. Mammography screening in Wood County is well above the national benchmark and has been climbing since 2011. Rates of screening in Adams County are lower than Wisconsin and the national benchmark, and have trended downward slightly over the past year.

County Health Rankings, 2013