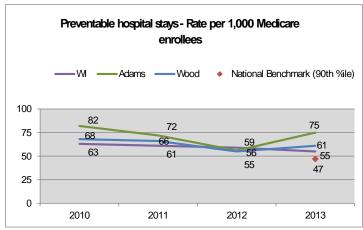

#### Preventable Hospital Stays

Hospitalization of Medicare Patients for diagnoses treatable in outpatient services may suggest that the care provided in the outpatient setting was less than ideal. The measure may also represent a tendency of the community to overuse hospitals as a main source of care. The rate in Wood County has been is currently 61 stays per 1,000 Medicare enrollees, compared to 55 in Wisconsin. Adams County has fluctuated but is trending higher over the past year.

County Health Rankings, 2013